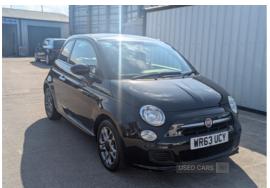

## Fiat 500 1.2 S 3dr | Nov 2013 LOW MILES, IMMACULATE THROUGHOUT, WARRANTY INCLUDED

£3,995

| Miles:             | 78000       |
|--------------------|-------------|
| Fuel Type:         | Petrol      |
| Transmission:      | Manual      |
| Colour:            | Black       |
| Engine Size:       | 1242        |
| CO2 Emission:      | 113         |
| Tax Band:          | C (£35 p/a) |
| <b>Body Style:</b> | Hatchback   |
| Insurance group:   | 9U          |
| Reg:               | WR63UCY     |